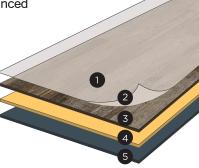

## See What's Inside

- UV Cured Acrylic Enhanced with Ceramic Beads
- 2 Transparent Wear Layer
- 3 High Resolution Image Film
- 4 High Density SPC Core
- 6 Attached EVA Pad