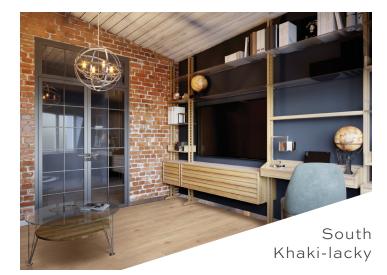

#### Carolina Collection

flooring is available in a wide array of striking hardwood colors.

Nags Red Oak

South Khaki-lacky

Ocean Isle

Mother Vine

Charleston Dunes

Gatling Grey